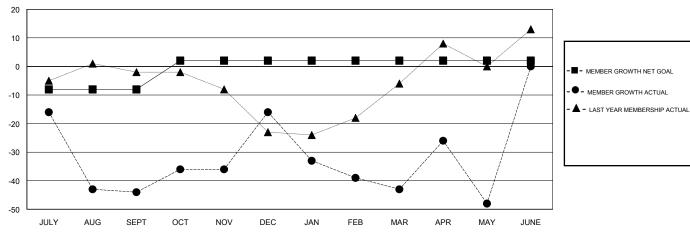

## **LOCATION WASHINGTON**

**GMT CA** 

|               | Club          | s           |               | Members  RESULTS FOR 2017-2018 |                           |                         |                                              |
|---------------|---------------|-------------|---------------|--------------------------------|---------------------------|-------------------------|----------------------------------------------|
|               | RESULTS FOR   | R 2017-2018 |               |                                |                           |                         |                                              |
| QUARTER       | NEW CLUB GOAL | NEW CLUBS   | DROPPED CLUBS | QUARTER                        | MEMBER GROWTH NET<br>GOAL | MEMBER GROWTH<br>ACTUAL | DROPPED MEMBERS ACTUAL (including transfers) |
| JULY/AUG/SEPT | 0             | 0           | 0             | JULY/AUG/SEPT                  | -8                        | 11                      | 53                                           |
| OCT/NOV/DEC   | 1             | 1           | 1             | OCT/NOV/DEC                    | 10                        | 38                      | 10                                           |
| JAN/FEB/MAR   | 0             | 0           | 0             | JAN/FEB/MAR                    | 0                         | 32                      | 59                                           |
| APR/MAY/JUNE  | 0             | 0           | 0             | APR/MAY/JUNE                   | 0                         | 26                      | 30                                           |